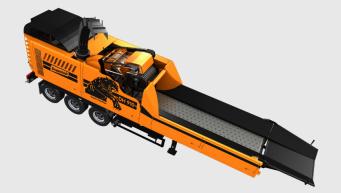

## **CHIPPER DH 910 SA**

| DIMENSIONS            |              |
|-----------------------|--------------|
| Chassis               | Semi-trailer |
| Total weight (kg)     | 32000        |
| Length (mm)           | 12765        |
| Width (mm)            | 2500         |
| Transport width (mm)  | 2500         |
| Transport height (mm) | 4000         |
| Transport length (mm) | 11115        |
|                       |              |

## **Applications**

The precision chippers of the DH series 910 process waste wood, wood slabs, log and preshredded root timber to different sizes of wood chips. The machines can handle trunk diameters up to 900 mm temporary.

## **Advantages**

- Solid construction for continuous, in
- Variable infeed speed
- Closed, robust chipping drum high rotor weight of more than 3.5 t for constant rotation speed and evenly-shaped wood chips
- Custom-built rotor with 45 mm blade advance for economical production of very large wood chips (P100 / G100)
- Thrower driven directly by the rotor for efficient chipping and long distance throwing
- Chipping knifes with overload protection
- Changeable screens for various sizes of wood chips
- Easy setup and maintenance