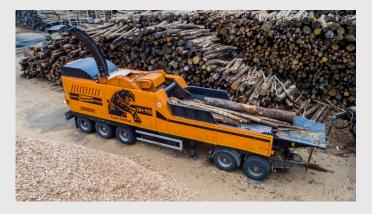

## **Applications**

The precision chippers of the DH series 910 process waste wood, wood slabs, log and preshredded root timber to different sizes of wood chips. The machines can handle trunk diameters up to 900 mm temporary.

## **Advantages**

- Solid construction for continuous, in
- Variable infeed speed
- Closed, robust chipping drum high rotor weight of more than 3.5 t for constant rotation speed and evenly-shaped wood chips
- Custom-built rotor with 45 mm blade advance for economical production of very large wood chips (P100 / G100)
- Thrower driven directly by the rotor for efficient chipping and long distance throwing
- Chipping knifes with overload protection
- Changeable screens for various sizes of wood chips
- Easy setup and maintenance