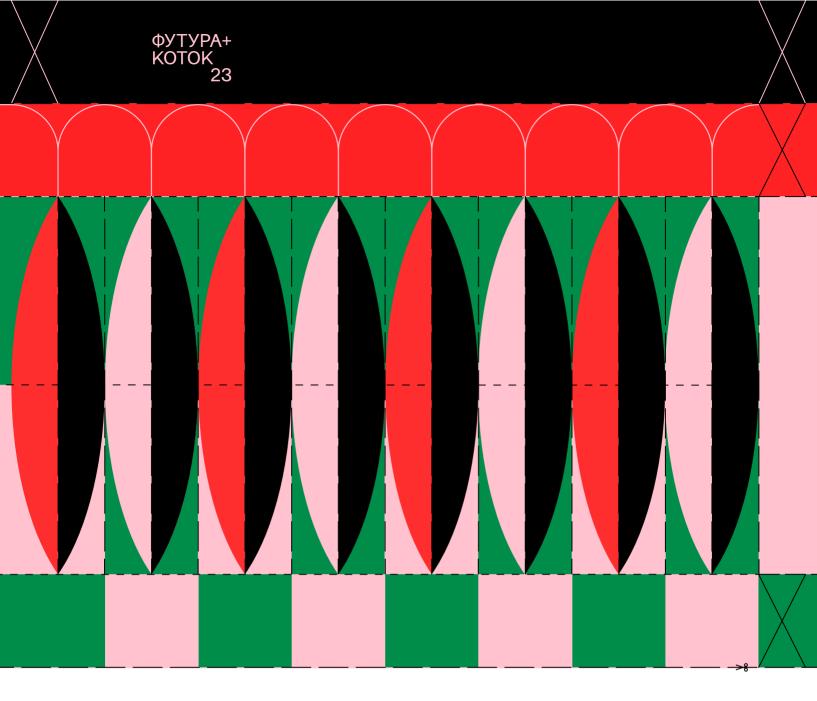

 $\rightarrow$  Cut out the shape along the bottom dashed line and cut it into two parts: a black "handle" stripe and a colored "lantern". Fold the shape along the horizontal dashed lines and cut along the vertical ones according to the scheme (1). Roll the colored part into a cylinder along the horizontal axis and glue it in the places marked with crosses. Glue the black "handle" stripe symmetrically to the top of the colored cylinder to make a paper lantern as shown in scheme (2). Enjoy!