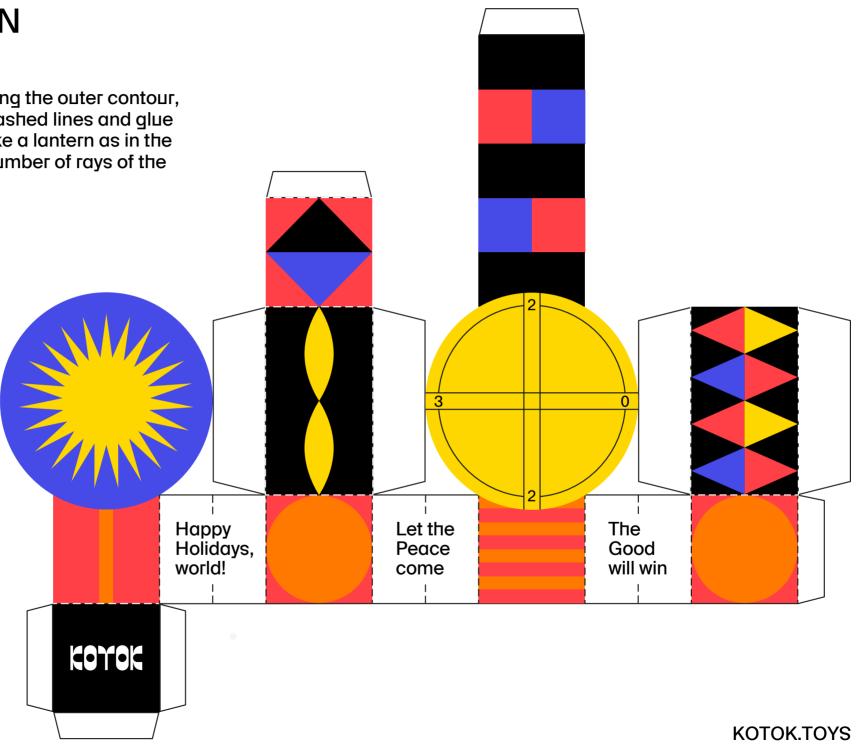

## **THE LANTERN OF HOPE**

 $\rightarrow$  Cut out the shape along the outer contour, fold it along the white dashed lines and glue it with white tabs to make a lantern as in the scheme (1). Count the number of rays of the yellow star. Enjoy!